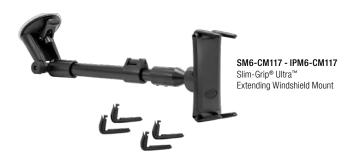

## **Package Contents:**

SM060-2 - Slim-Grip® Ultra™ Holder CM117-SBH - Extending Windshield Suction Mount Alcohol Pad

**IMPORTANT:** Select the appropriate short or long support legs and install to holder. For large sized smartphones and midsize tablets, select 4 long support legs.