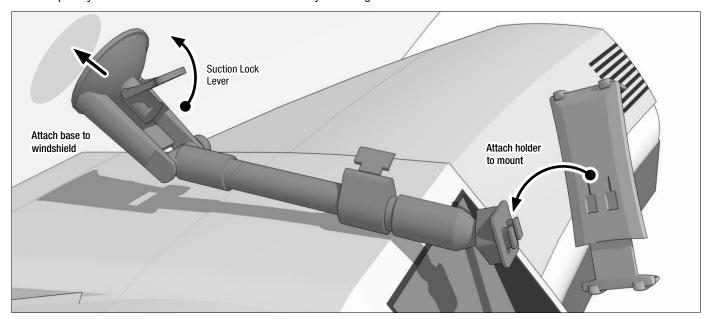

1 For best results, clean the windshield mounting surface area thoroughly with the included alcohol pad. Allow the area to dry completely. Mount to windshield and attach holder by inserting mount's Dual T-Tabs into holder's Dual T-Slots.