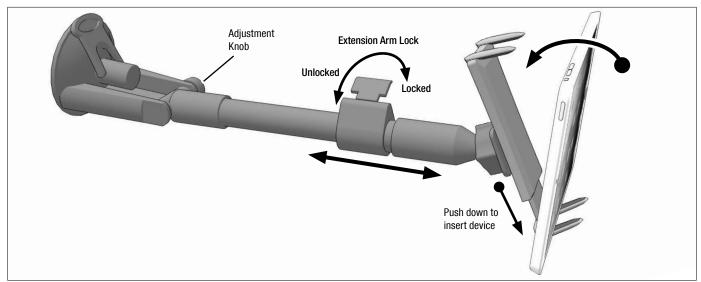

Adjust length of mount as necessary by unlocking extension arm. Lock arm when desired length reached. Insert device by pushing down on lower legs of spring-loaded holder.

www.arkon.com

Consumer Hotline: